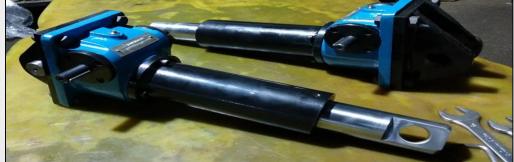

#### **HYDRAULIC CYLINDERS/SERVOMOTORS**

- RANGE: D12 D500 Dia Bore, Max 5000 mm stroke manufactured
- 3D VALIDATION OF DESIGNS
- IMPORTED TUBES, RODS AND SEALS ENSURING LONG TROUBLE-FREE PERFORMANCE.
- STANDARD (ISO) AS WELL AS CUSTOM DESIGNS
- APPLICATIONS: MACHINE TOOLS, HYDROPOWER PROJECTS, TUBE MILLS, ROLLING MILLS, CEMENT PLANTS ETC