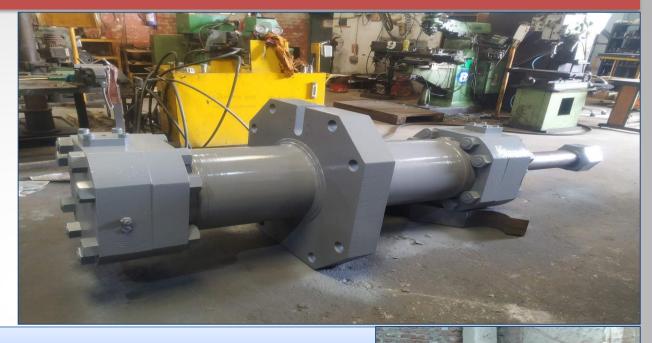

#### **HYDRAULIC CYLINDERS/SERVOMOTORS**

- RANGE: D12 D500 Dia Bore, Max 5000 mm stroke manufactured
- 3D VALIDATION OF DESIGNS
- IMPORTED TUBES, RODS AND SEALS ENSURING LONG TROUBLE-FREE PERFORMANCE.
- STANDARD (ISO) AS WELL AS CUSTOM DESIGNS
- APPLICATIONS: MACHINE TOOLS, HYDROPOWER PROJECTS, TUBE MILLS, ROLLING MILLS, CEMENT PLANTS ETC

Radial Gate Servo Motors for Karikyam Project

Guide Vane Servo Motors for Rukti Project

Guide Vane Servo Motors for Taiwan Project

Guide Vane Servo Motors for Vrindavan Project