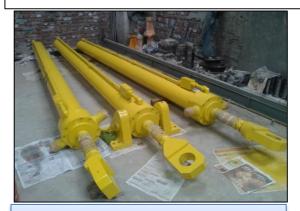

#### **HYDRAULIC CYLINDERS/SERVOMOTORS**

- RANGE: D12 D500 Dia Bore, Max 5000 mm stroke manufactured
- 3D VALIDATION OF DESIGNS
- IMPORTED TUBES, RODS AND SEALS ENSURING LONG TROUBLE-FREE PERFORMANCE.
- STANDARD (ISO) AS WELL AS CUSTOM DESIGNS
- APPLICATIONS: MACHINE TOOLS, HYDROPOWER PROJECTS, TUBE MILLS, ROLLING MILLS, CEMENT PLANTS ETC

Radial Gate Servo Motors for Karikyam Project

Guide Vane Servo Motors for Rukti Project

Guide Vane Servo Motors for Taiwan Project

Guide Vane Servo Motors for Vrindavan Project