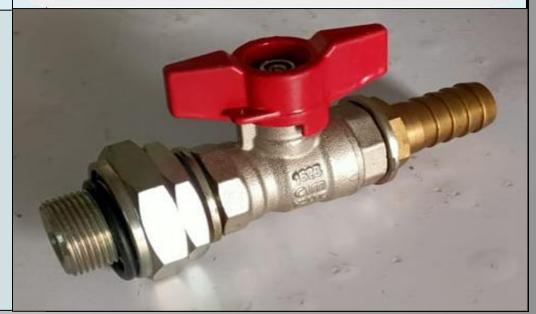

#### **Drain Valve Assembly**

Size: 3 Models, Compact, Mid and

High Range

**APPLICATION**: JCB Generator