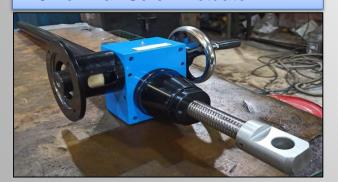

#### WORM GEAR BALL SCREW JACKS

- RANGE: 0.5 150 TONS
- STURDY DESIGN, LONG LIFE, EXCELLENT PERFORMANCE.
- DIFFERENT MATERIAL COMBINATIONS AVAILABLE ACCORDING TO APPLICATION
- APPLICATIONS: HYDRO DAM GATES, MACHINE TOOLS, TUBE MILLS, ROLLING MILLS, CEMENT PLANTS ETC.

2.5 Ton Ball Screw Actuator