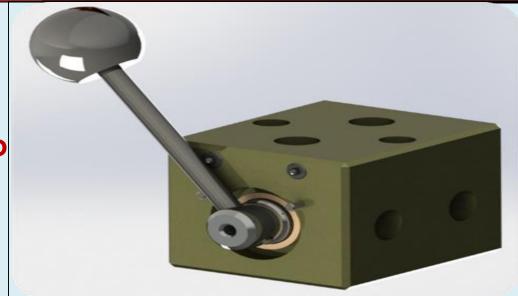

#### 3 Way Valve

**APPLICATION**: JCB Power Projects P Ltd, For Fuel Source Changing