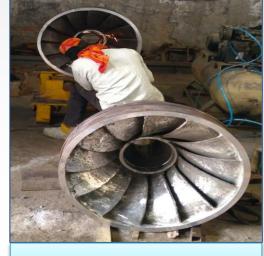

## EQUIPMENT FOR HYDRO POWER **PROJECTS**

**DAM GATE MECHANISM IN KARIYAM** 

**FRANCIS RUNNER** 

**OIL HEAD MECHANISM** 

**WINCH FOR ROPEWAY MECHANISM** 

Hydraulic Systems
Manufactured for
Hydro-Power Plants