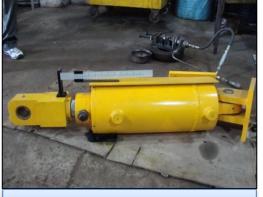

#### **HYDRAULIC CYLINDERS/SERVOMOTORS**

- RANGE: D12 D500 Dia Bore, Max 5000 mm stroke manufactured
- 3D VALIDATION OF DESIGNS
- IMPORTED TUBES, RODS AND SEALS ENSURING LONG TROUBLE-FREE PERFORMANCE.
- STANDARD (ISO) AS WELL AS CUSTOM DESIGNS
- APPLICATIONS: MACHINE TOOLS, HYDROPOWER PROJECTS, TUBE MILLS, ROLLING MILLS, CEMENT PLANTS ETC

Radial Gate Servo Motors for Karikyam Project

Guide Vane Servo Motors for Rukti Project

Guide Vane Servo Motors for Taiwan Project

Guide Vane Servo Motors for Vrindavan Project