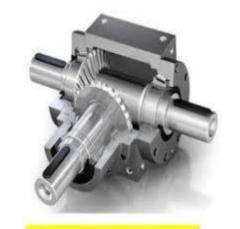

#### **Bevel Gear Boxes**

Size: Size BG20 to BG55

**APPLICATION**: Hydro Power Plants, TUBE MILLS, PAPER MILLS, STEEL ROLLING MILLS ETC.