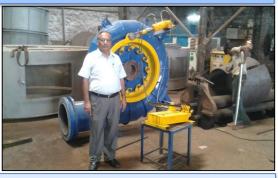

#### **Bevel Gear Boxes**

Size: Size BG20 to BG55

**APPLICATION**: Hydro Power Plants, TUBE MILLS, PAPER MILLS, STEEL ROLLING MILLS ETC.