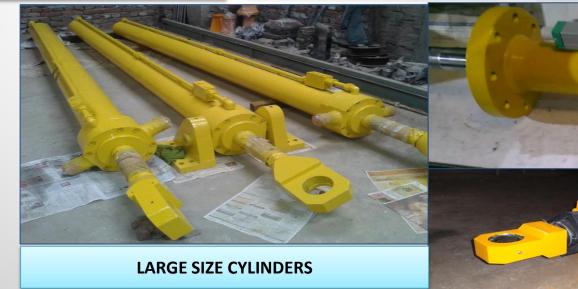

#### **HYDRAULIC CYLINDERS/SERVOMOTORS**

- RANGE: D12 D500 Dia Bore, Max 5000 mm stroke manufactured
- 3D VALIDATION OF DESIGNS
- IMPORTED TUBES, RODS AND SEALS ENSURING LONG TROUBLE-FREE PERFORMANCE.
- STANDARD (ISO) AS WELL AS CUSTOM DESIGNS
- APPLICATIONS: MACHINE TOOLS, HYDROPOWER PROJECTS, TUBE MILLS, ROLLING MILLS, CEMENT PLANTS ETC

#### ROLL FORCE AND AGC CYLINDERS FOR STEEL ROLLING MILL INDUSTRY

#### **FOR DIAMETER UP TO 800 MM**