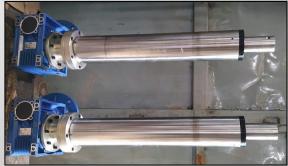

#### WORM GEAR BALL SCREW JACKS

- RANGE: 0.5 150 TONS
- STURDY DESIGN, LONG LIFE, EXCELLENT PERFORMANCE.
- DIFFERENT MATERIAL COMBINATIONS AVAILABLE ACCORDING TO APPLICATION
- APPLICATIONS: HYDRO DAM GATES, MACHINE TOOLS, TUBE MILLS, ROLLING MILLS, CEMENT PLANTS ETC.