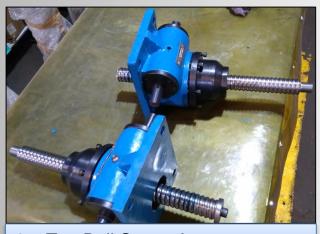

#### **WORM GEAR SCREW JACKS**

- RANGE: 0.5 150 TONS
- STURDY DESIGN, LONG LIFE, EXCELLENT PERFORMANCE.

Screw

- DIFFERENT MATERIAL COMBINATIONS AVAILABLE ACCORDING TO APPLICATION
- APPLICATIONS: HYDRO DAM GATES, MACHINE TOOLS, TUBE MILLS, ROLLING MILLS, CEMENT DI ANTS ETC. Rotating Screw (Upright) Available in Upright & Inverted types Inverted Translating Upright