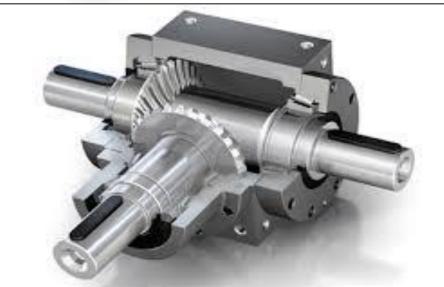

#### **Bevel Gear Boxes**

Size: Size BG20 to BG55

**APPLICATION**: Hydro Power Plants, TUBE MILLS, PAPER MILLS, STEEL ROLLING MILLS ETC.