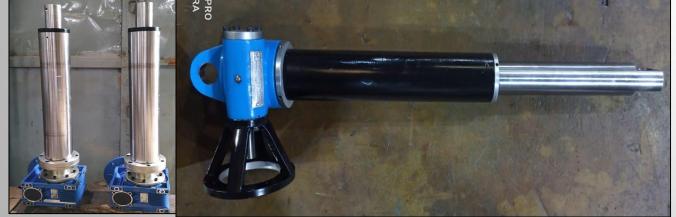

#### **HYDRAULIC CYLINDERS/SERVOMOTORS**

- RANGE: D12 D500 Dia Bore, Max 5000 mm stroke manufactured
- 3D VALIDATION OF DESIGNS
- IMPORTED TUBES, RODS AND SEALS ENSURING LONG TROUBLE-FREE PERFORMANCE.
- STANDARD (ISO) AS WELL AS CUSTOM DESIGNS
- APPLICATIONS: MACHINE TOOLS, HYDROPOWER PROJECTS, TUBE MILLS, ROLLING MILLS, CEMENT PLANTS ETC