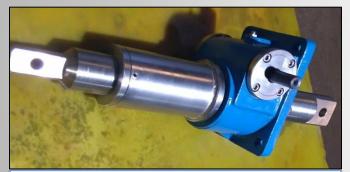

#### **HYDRAULIC CYLINDERS/SERVOMOTORS**

- RANGE: D12 D500 Dia Bore, Max 5000 mm stroke manufactured
- 3D VALIDATION OF DESIGNS
- IMPORTED TUBES, RODS AND SEALS ENSURING LONG TROUBLE-FREE PERFORMANCE.
- STANDARD (ISO) AS WELL AS CUSTOM DESIGNS
- APPLICATIONS: MACHINE TOOLS, HYDROPOWER PROJECTS, TUBE MILLS, ROLLING MILLS, CEMENT PLANTS ETC