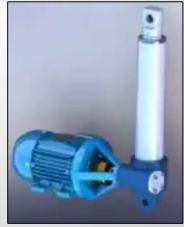

#### LINEAR ACTUATORS / ELECTRIC CYLINDERS

- RANGE: 0.5 50 TONS
- STURDY DESIGN, LONG LIFE, EXCELLENT PERFORMANCE.
- DIFFERENT MATERIAL COMBINATIONS AVAILABLE ACCORDING TO APPLICATION
- APPLICATIONS: HYDRO DAM GATES, MACHINE TOOLS, TUBE MILLS, ROLLING MILLS, CEMENT PLANTS ETC.

2.5 Ton Linear Actuator

5 Ton Linear Actuators

**Bevel Gear Linear Actuator** 