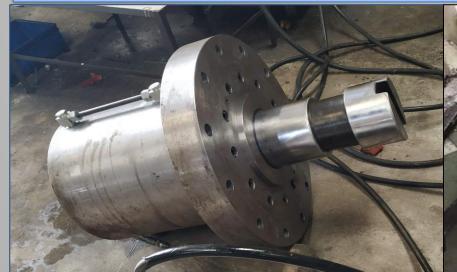

#### **HYDRAULIC CYLINDERS/SERVOMOTORS**

- RANGE: D12 D500 Dia Bore, Max 5000 mm stroke manufactured
- 3D VALIDATION OF DESIGNS
- IMPORTED TUBES, RODS AND SEALS ENSURING LONG TROUBLE-FREE PERFORMANCE.
- STANDARD (ISO) AS WELL AS CUSTOM DESIGNS
- APPLICATIONS: MACHINE TOOLS, HYDROPOWER PROJECTS, TUBE MILLS, ROLLING MILLS, CEMENT PLANTS ETC

Radial Gate Servo Motors for Karikyam Project

Guide Vane Servo Motors for Rukti Project

Guide Vane Servo Motors for Taiwan Project

Guide Vane Servo Motors for Vrindavan Project