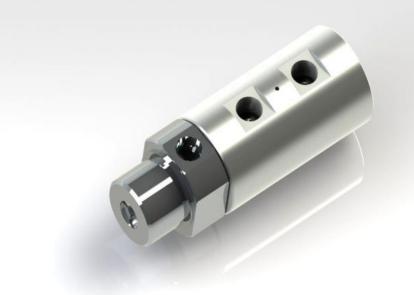

## **Hydraulic Rotary Unions or Oil Heads**

Size: 1" to 1.5" BSP

APPLICATION: Hydro Power Plants, TUBE MILLS,

PAPER MILLS, STEEL ROLLING MILLS ETC.