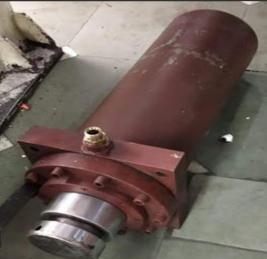

#### **HYDRAULIC CYLINDERS/SERVOMOTORS**

- RANGE: D12 D500 Dia Bore, Max 5000 mm stroke manufactured
- 3D VALIDATION OF DESIGNS
- IMPORTED TUBES, RODS AND SEALS ENSURING LONG TROUBLE-FREE PERFORMANCE.
- STANDARD (ISO) AS WELL AS CUSTOM DESIGNS
- APPLICATIONS: MACHINE TOOLS, HYDROPOWER PROJECTS, TUBE MILLS, ROLLING MILLS, CEMENT PLANTS ETC

Radial Gate Servo Motors for Karikyam Project

Guide Vane Servo Motors for Rukti Project

Guide Vane Servo Motors for Taiwan Project

Guide Vane Servo Motors for Vrindavan Project