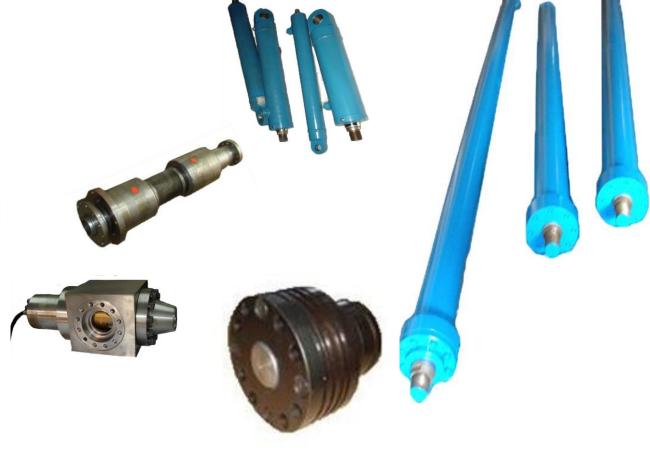

#### **HYDRAULIC CYLINDERS/SERVOMOTORS**

- RANGE: D12 D500 Dia Bore, Max 5000 mm stroke manufactured
- 3D VALIDATION OF DESIGNS
- IMPORTED TUBES, RODS AND SEALS ENSURING LONG TROUBLE-FREE PERFORMANCE.
- STANDARD (ISO) AS WELL AS CUSTOM DESIGNS
- APPLICATIONS: MACHINE TOOLS, HYDROPOWER PROJECTS, TUBE MILLS, ROLLING MILLS, CEMENT PLANTS ETC

Radial Gate Servo Motors for Karikyam Project

Guide Vane Servo Motors for Rukti Project

Guide Vane Servo Motors for Taiwan Project

Guide Vane Servo Motors for Vrindavan Project