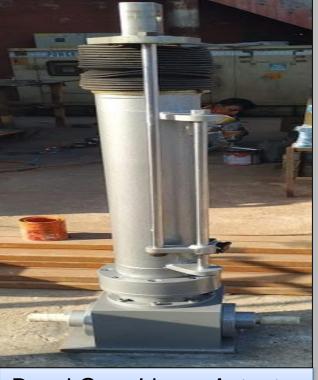

#### **WORM GEAR SCREW JACKS**

- RANGE: 0.5 150 TONS
- STURDY DESIGN, LONG LIFE, EXCELLENT PERFORMANCE.

Screw

- DIFFERENT MATERIAL COMBINATIONS AVAILABLE ACCORDING TO APPLICATION
- APPLICATIONS: HYDRO DAM GATES, MACHINE TOOLS, TUBE MILLS, ROLLING MILLS, CEMENT DI ANTS ETC. Rotating Screw (Upright) Available in Upright & Inverted types Inverted Translating Upright

#### SIMRAN FLOWTECH INDUSTRIES

"Making your Machines Perform Better"