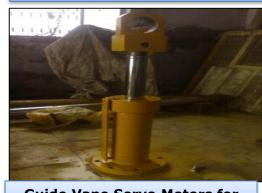

#### **HYDRAULIC CYLINDERS/SERVOMOTORS**

- RANGE: D12 D500 Dia Bore, Max 5000 mm stroke manufactured
- 3D VALIDATION OF DESIGNS
- IMPORTED TUBES, RODS AND SEALS ENSURING LONG TROUBLE-FREE PERFORMANCE.
- STANDARD (ISO) AS WELL AS CUSTOM DESIGNS
- APPLICATIONS: MACHINE TOOLS, HYDROPOWER PROJECTS, TUBE MILLS, ROLLING MILLS, CEMENT PLANTS ETC

Radial Gate Servo Motors for Karikyam Project

Guide Vane Servo Motors for Rukti Project

Guide Vane Servo Motors for Taiwan Project

Guide Vane Servo Motors for Vrindavan Project