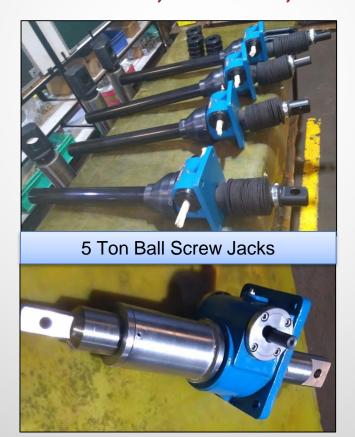

#### WORM GEAR BALL SCREW JACKS

- RANGE: 0.5 150 TONS
- STURDY DESIGN, LONG LIFE, EXCELLENT PERFORMANCE.
- DIFFERENT MATERIAL COMBINATIONS AVAILABLE ACCORDING TO APPLICATION
- APPLICATIONS: HYDRO DAM GATES, MACHINE TOOLS, TUBE MILLS, ROLLING MILLS, CEMENT PLANTS ETC.

2.5 Ton Ball Screw Actuator