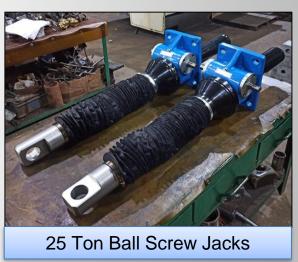

#### WORM GEAR BALL SCREW JACKS

- RANGE: 0.5 150 TONS
- STURDY DESIGN, LONG LIFE, EXCELLENT PERFORMANCE.
- DIFFERENT MATERIAL COMBINATIONS AVAILABLE ACCORDING TO APPLICATION
- APPLICATIONS: HYDRO DAM GATES, MACHINE TOOLS, TUBE MILLS, ROLLING MILLS, CEMENT PLANTS ETC.