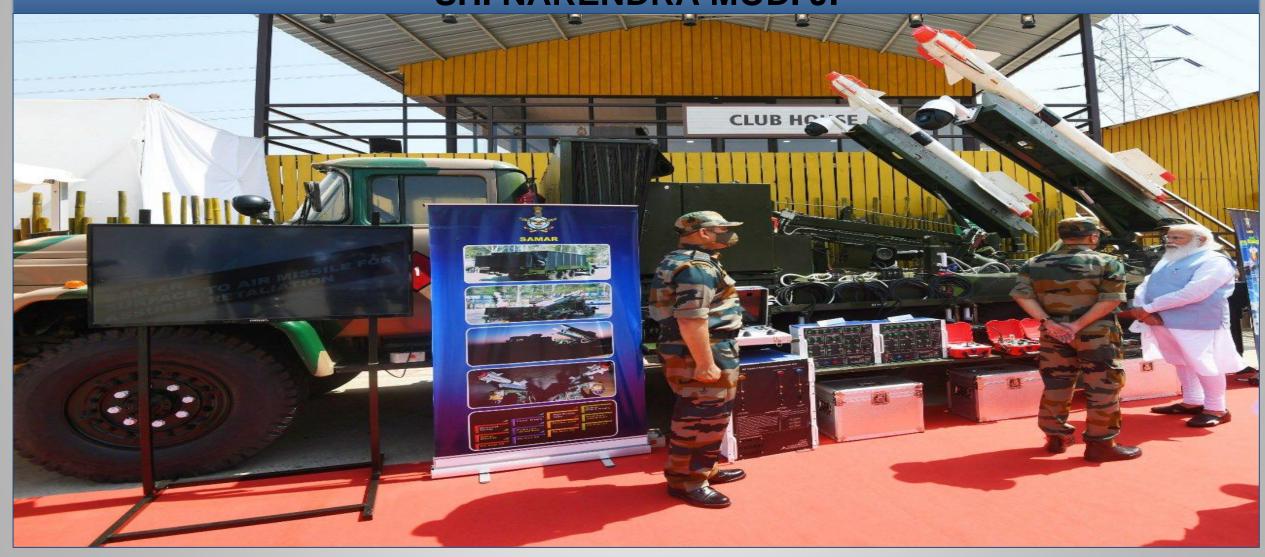

## DEVELOPMENT OF LAUNCHER FOR SAMAR PROJECT FOR

## INDIAN AIR FORCE, BEING APPRECIATED BY HON'BLE PRIME MINISTER SH. NARENDRA MODI JI

#### **MAJOR DEFENCE PROJECTS**

**SAMAR-1 AIR DEFENCE SYSTEM** 

**SAMAR-2 AIR DEFENCE SYSTEM** 

IR COOLING HEAD CAPABILITY ENHANCEMENT