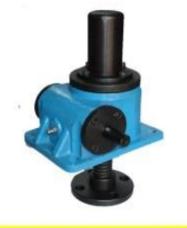

#### **WORM GEAR SCREW JACKS**

- RANGE: 0.5 150 TONS
- STURDY DESIGN, LONG LIFE, EXCELLENT PERFORMANCE.

Screw

- DIFFERENT MATERIAL COMBINATIONS AVAILABLE ACCORDING TO APPLICATION
- APPLICATIONS: HYDRO DAM GATES, MACHINE TOOLS, TUBE MILLS, ROLLING MILLS, CEMENT DI ANTS ETC. Rotating Screw (Upright) Available in Upright & Inverted types Inverted Translating Upright