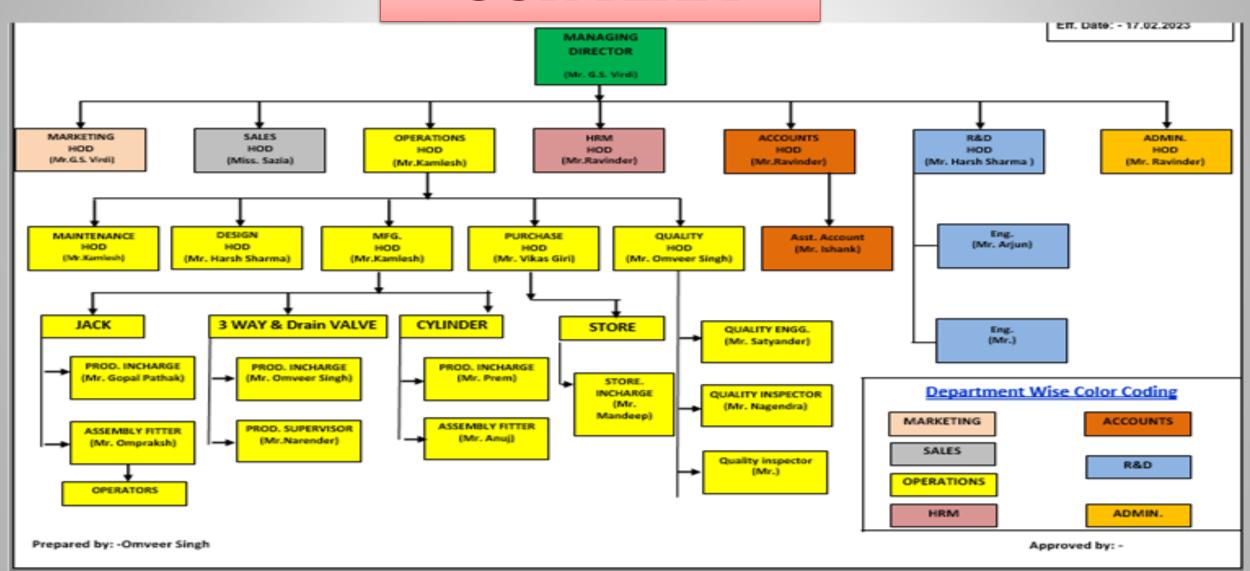

ion : Faridabad

Activity : Manufacturing

Total Staff : 50-Nos

Certification : ISO:9001-2015

Member : NSIC

: FICCI

Shop floor Area : 15600 Sq. feet



#### SIMRAN FLOWTECH INDUSTRIES

"Making your Machines Perform Better"

#### **Quality Certification**





## Udyam/ MSME Certificate

#### **MEMBERSHIPS:**

- CII
- SIDM
- NSIC
- FIA



## INDUSTRIES SERVED

- Defense
- Hydro Power Plant Equipment Manufacturers
- Cold Rolling Mill Equipment Manufacturers
- Tube Mill Equipment Manufacturers
- Glass Manufacturing Industry
- Paper Mills
- SPM Manufacturers
- Earth Moving Equipment Manufacturers
- Pollution Treatment Plant Manufacturers
- General Heavy / Medium Eng. Industry
- And many more.....



#### SIMRAN FLOWTECH INDUSTRIES

"Making your Machines Perform Better"

#### **OUR TEAM**





Translating Screw

#### SIMRAN FLOWTECH INDUSTRIES

"Making your Machines Perform Better"

#### **WORM GEAR SCREW JACKS**

- RANGE: 0.5 150 TONS
- STURDY DESIGN, LONG LIFE, EXCELLENT PERFORMANCE.

Screw

- DIFFERENT MATERIAL COMBINATIONS AVAILABLE ACCORDING TO APPLICATION
- APPLICATIONS: HYDRO DAM GATES, MACHINE TOOLS, TUBE MILLS, ROLLING MILLS, CEMENT DI ANTS ETC. Rotating Screw (Upright) Available in Upright & Inverted types Inverted Translating Upright



#### SIMRAN FLOWTECH INDUSTRIES

"Making your Machines Perform Better"

#### WORM GEAR BALL SCREW JACKS

- RANGE: 0.5 150 TONS
- STURDY DESIGN, LONG LIFE, EXCELLENT PERFORMANCE.
- DIFFERENT MATERIAL COMBINATIONS AVAILABLE ACCORDING TO APPLICATION
- APPLICATIONS: HYDRO DAM GATES, MACHINE TOOLS, TUBE MILLS, ROLLING MILLS, CEMENT PLAN