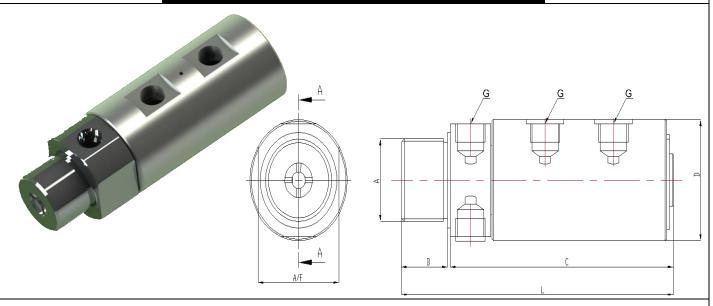

# HYDRAULIC ROTARY UNION

| Model # | A<br>BSP | G<br>BSP | B<br>mm | C<br>mm | D<br>mm | L<br>mm | Max. Working<br>Pressure Kg/mm2 | A/F | Max Flow Rate<br>LPM |
|---------|----------|----------|---------|---------|---------|---------|---------------------------------|-----|----------------------|
| RUC2510 | G1"      | 3/8"     | 33      | 160     | 70      | 195     | 220                             | 58  | 20                   |
| RUC3215 | G1-1/4"  | 1/2"     | 33      | 160     | 70      | 195     | 220                             | 58  | 20                   |
| RUC4020 | G1-1/2"  | 3/4"     | 33      | 160     | 70      | 195     | 220                             | 58  | 30                   |

### **SALIENT FEATURES:**

- "SFI" Brand rotary unions are designed to perform under severe working condition.
- The rugged design ensure high level of performance and longer life.
- The inner rotary shaft is supported on ball bearings ensuring longer life.
- The three piece design ensure easy maintenance.
- The input connection ports can be aligned at different angles if required giving additional leverage during assembly.